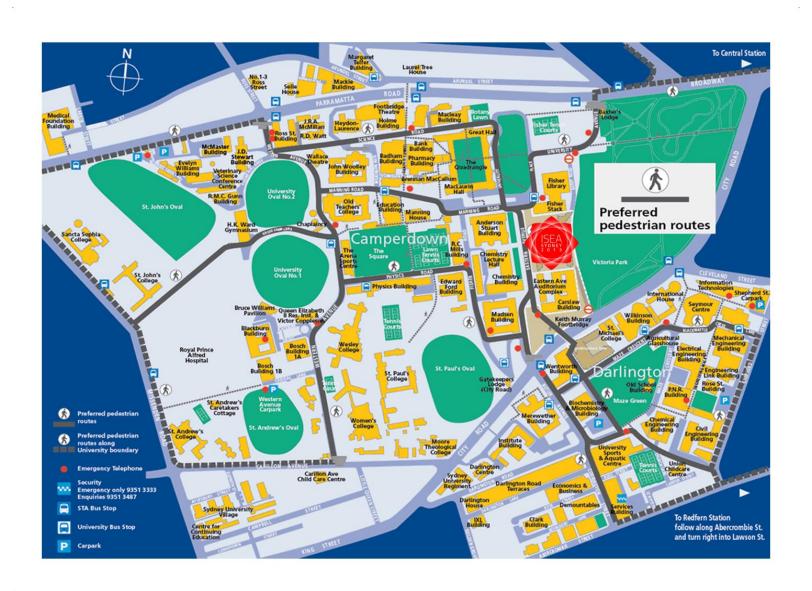

*

- University of Leeds Russell Group
- Illinois Institute of Technology private University, Chicago. IITRI
- Northwestern Polytechnical University, Xian, China
- George Washington University private University downtown DC – close by White House and NSF – Foggy Bottom – Dept of Electrical Eng and Computer Science
- 4 books with Professor Rogers at US Naval Academy, Annapolis, USA
- University of Bradford, Professor of Electronic Imaging
- <a href="http://www.bradford.ac.uk/ei/electrical-engineering-and-computer-science/staff-profiles/profile/?u=raearnsh">http://www.bradford.ac.uk/ei/electrical-engineering-and-computer-science/staff-profiles/profile/?u=raearnsh</a>
- Glyndwr University, Professor of Creative Industries

#### Map of Australia



## Map of Sydney



## University of Sydney



# University of Sydney









#### References

- http://sydney.edu.au/
- http://en.wikipedia.org/wiki/University of Sydney