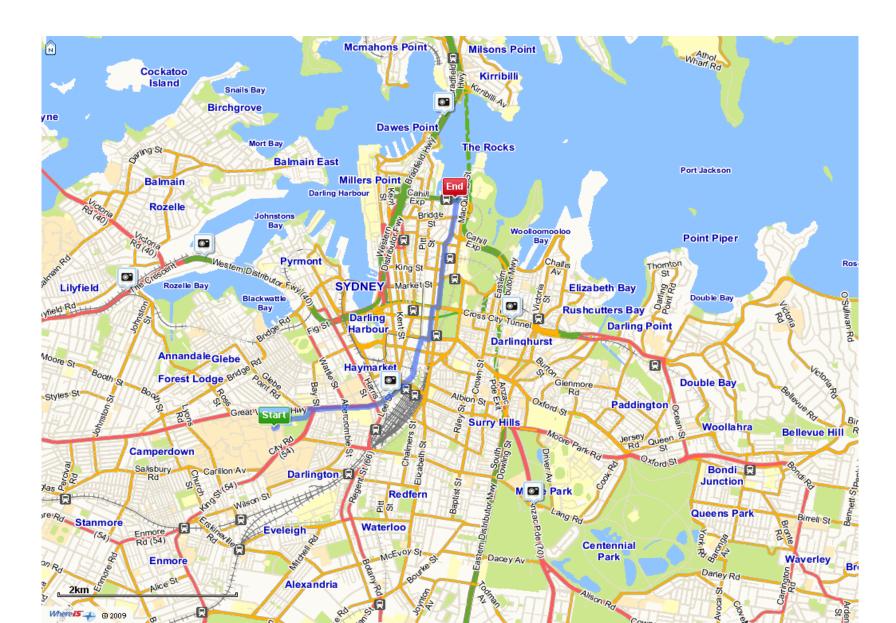

ackground of Prof Earnshaw**

- University of Leeds Russell Group
- Illinois Institute of Technology private University, Chicago. IITRI
- Northwestern Polytechnical University, Xian, China
- George Washington University private University downtown DC – close by White House and NSF – Foggy Bottom – Dept of Electrical Eng and Computer Science
- 4 books with Professor Rogers at US Naval Academy, Annapolis, USA
- University of Bradford, Professor of Electronic Imaging
- <a href="http://www.bradford.ac.uk/ei/electrical-engineering-and-computer-science/staff-profiles/profile/?u=raearnsh">http://www.bradford.ac.uk/ei/electrical-engineering-and-computer-science/staff-profiles/profile/?u=raearnsh</a>
- Glyndwr University, Professor of Creative Industries

#### Map of Australia



## Map of Sydney



## University of Sydney



# University of Sydney









#### References

- http://sydney.edu.au/
- http://en.wikipedia.org/wiki/University of Sydney